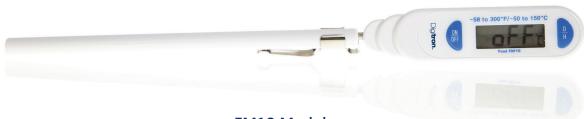

The Digimate series provides **low-cost**, **accurate food thermometers** for use in **catering and food processing environments**.

The FM10 pocket size digital thermometer is **ideal for checking core temperatures of food before serving**. Its large LCD and quick response time allow temperatures to be viewed quickly and easily.

The FM10 includes a pointed food shaft for easy insertion into food products and data hold for those hard to reach areas. Its handy pocket size and protective sheath allows users to carry around like a pen for quick checks when required.

### FM10 Model