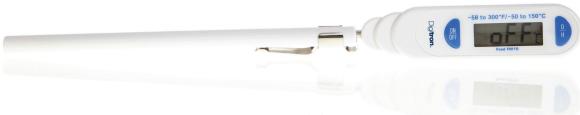

The Digimate series provides **low-cost**, **accurate food thermometers** for use in **catering and food processing environments**.

The FM10 pocket size digital thermometer is **ideal for checking core temperatures of food before serving**. Its large LCD and quick response time allow temperatures to be viewed quickly and easily.

The FM10 includes a pointed food shaft for easy insertion into food products and data hold for those hard to reach areas. Its handy pocket size and protective sheath allows users to carry around like a pen for quick checks when required.

#### FM10 Model